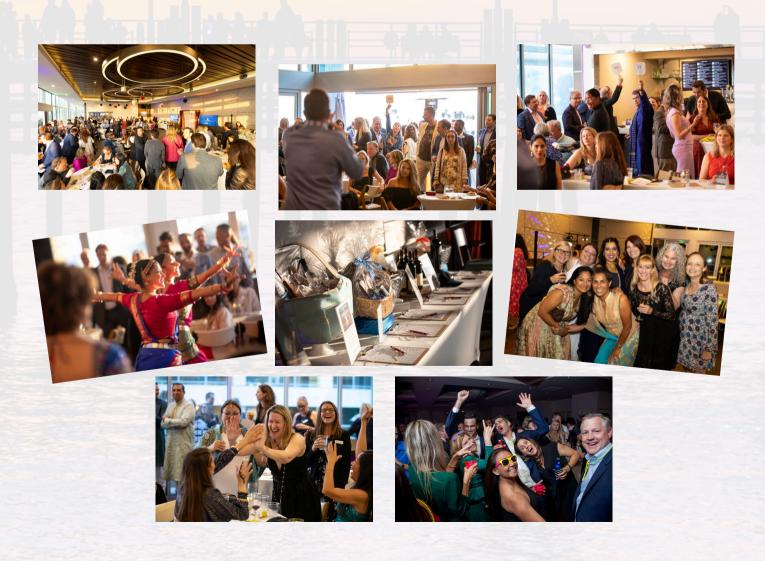

## **ABOUT THE EVENT**

This year's Spring Gala theme is Sunset Soirée — A Night of Giving benefiting the Redondo Beach Educational Foundation. The event will occur on May 16 at the beautiful Kincaid's restaurant in Redondo Beach. We are expecting over 250 guests to attend this year.

Our goal is to raise \$100,000 at this event to help fund programs such as Teacher Grants, PE Teacher, Robotics, Band & Vocal Music, Science Camp transportation, AVID Support, and more. Your support would be essential in helping us reach that milestone.